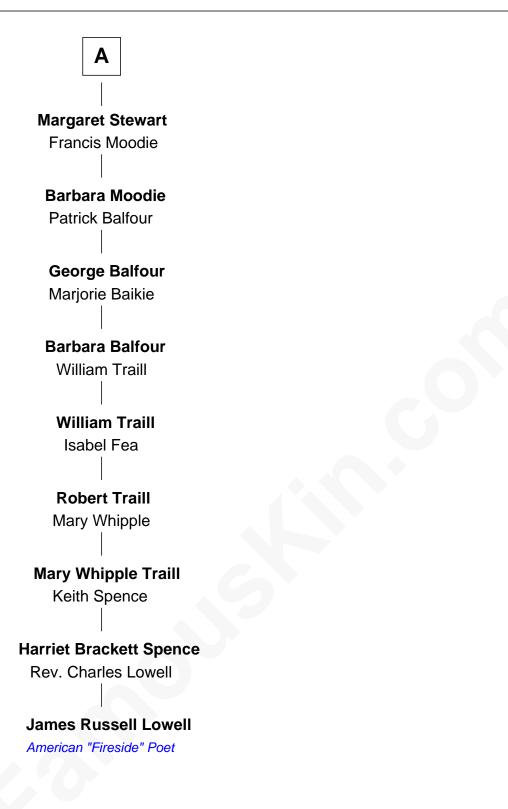

## FamousKin.com Relationship Chart of

James Russell Lowell American "Fireside" Poet

4th cousin 11 times removed of

Margaret Tudor James IV, King of Scotland

James V, King of Scotland Euphemia Elphinstone

> Sir Robert Stewart Janet Robertson

James Stewart

| | A Joan Woodville William Haute

Alice Haute Sir John Fogge

Joan Fogge Sir Thomas Green

Maud Green Sir Thomas Parr

Catherine Parr 6th Wife of King Henry VIII