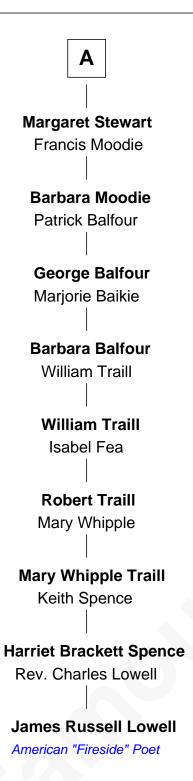

## Sir Ralph Neville Joan Beaufort **Cecily Neville** Sir Richard Neville Sir Richard Plantagenet Alice Montagu **Edward IV, King of England** Alice de Neville Elizabeth Woodville Sir Henry FitzHugh **Elizabeth of York** Elizabeth FitzHugh Henry VII, King of England Sir William Parr **Margaret Tudor Sir Thomas Parr** James IV, King of Scotland Maud Green James V, King of Scotland **Catherine Parr** Euphemia Elphinstone 6th Wife of King Henry VIII Sir Robert Stewart Janet Robertson **James Stewart**