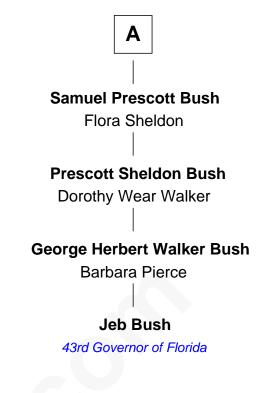

## Jeb Bush 43rd Governor of Florida

William Sumner **Elizabeth Clement** Sarah Sumner Hannah Sumner Joseph Turell John Goffe Sarah Turell William Goffe Noah Champney Abigail Richardson Martha Goffe Sarah Champney Rev. John Lowell Ebenezer Howard John Lowell Samuel Howard **Rebecca Russell** Anne Lillie **Rev. Charles Lowell Harriet Howard** Harriet Brackett Spence Samuel Prescott Phillips Fay **Samuel Howard Fay** James Russell Lowell Susan Montfort Shellman American "Fireside" Poet