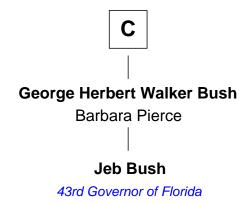

## FamousKin.com Relationship Chart of

**James Russell Lowell** 

American "Fireside" Poet

13th cousin 5 times removed of

43rd Governor of Florida