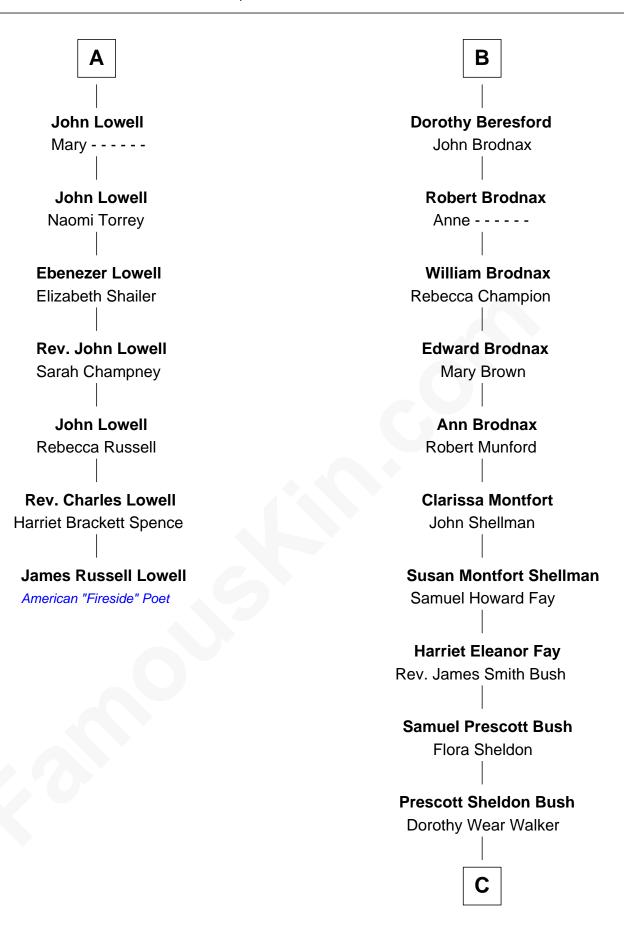

## FamousKin.com Relationship Chart of

**James Russell Lowell** 

American "Fireside" Poet

13th cousin 5 times removed of

43rd Governor of Florida