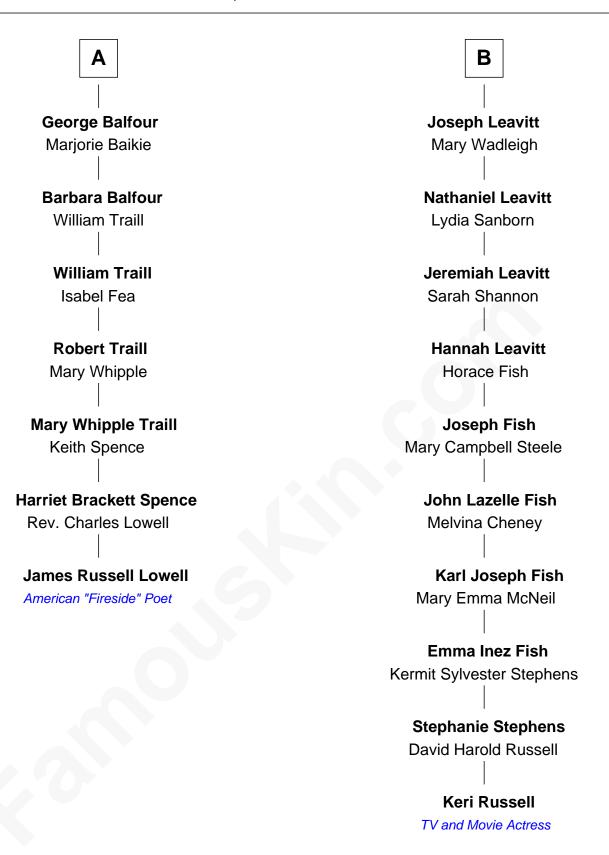

## FamousKin.com Relationship Chart of

**James Russell Lowell** 

American "Fireside" Poet

13th cousin 3 times removed of

TV and Movie Actress

| Elizabeth Woodville        |                    |
|----------------------------|--------------------|
| with husband               | with husband       |
| Edward IV, King of England | Sir John Grey      |
|                            |                    |
| Elizabeth of York          | Thomas Grey        |
| Henry VII, King of England | Cecily Bonville    |
| Margaret Tudor             | Cecily Grey        |
| James IV, King of Scotland | Sir John Sutton    |
| James V, King of Scotland  | Sir Henry Dudley   |
| Euphemia Elphinstone       | Ashton             |
|                            | Probable           |
| Sir Robert Stewart         | Roger Dudley       |
| Janet Robertson            | Susanna Thorne     |
| James Stewart              | Gov. Thomas Dudley |
|                            | Dorothy York       |
| Margaret Stewart           | Rev. Samuel Dudley |
| Francis Moodie             | Elizabeth          |
|                            |                    |
| Barbara Moodie             | Dorothy Dudley     |
| Patrick Balfour            | Moses Leavitt      |
|                            |                    |
| Α                          | В                  |