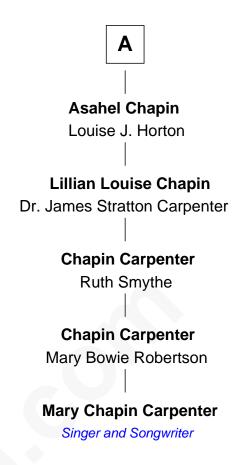

## FamousKin.com Relationship Chart of

James Russell Lowell
American "Fireside" Poet

6th cousin 5 times removed of

Mary Chapin Carpenter Singer and Songwriter

## **Robert Blott** Susanna Selbee Lydia Blott **Mary Blott Daniel Turell** Thomas Woodford **Mary Woodford Joseph Turell** Sarah Sumner Isaac Sheldon **Mary Sheldon** Sarah Turell **Noah Champney** John Bridgman **Sarah Champney** Sarah Bridgman Rev. John Lowell John Chapin **Stephen Chapin** John Lowell Rebecca Russell Zeruah Ely **Rev. Charles Lowell Asahel Chapin** Sarah Frink Harriet Brackett Spence **Warren Chapin** James Russell Lowell American "Fireside" Poet Mareb Ball