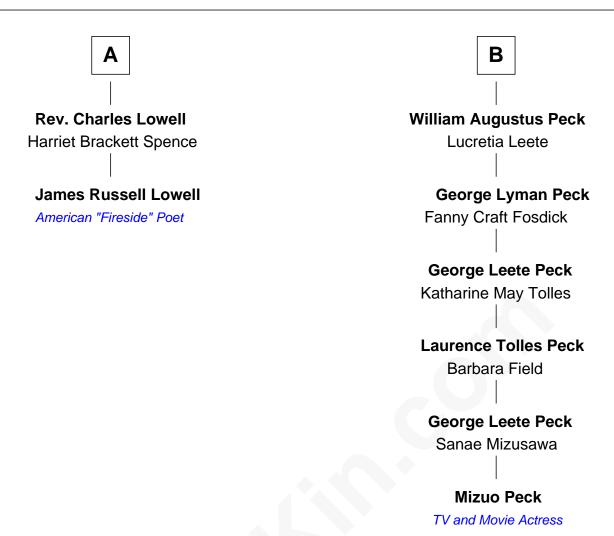

## FamousKin.com Relationship Chart of

James Russell Lowell

American "Fireside" Poet

8th cousin 4 times removed of

TV and Movie Actress

## **Edmund Sherman** Anne Pellett **Anne Sherman Edmund Sherman** John Angier Grace Makin **Mary Angier Hester Sherman** Nathaniel Sparhawk **Andrew Ward Nathaniel Sparhawk Andrew Ward** Patience Newman **Trial Meigs Sybil Sparhawk Andrew Ward** Dr. Jonathan Avery Deborah Joy Probable Sybil Avery **Deborah Ward Thomas Graves** Joseph Peck **Katharine Graves** Joseph Peck James Russell Lydia Pardee Rebecca Russell **Ward Peck** John Lowell **Dorcas Porter** В