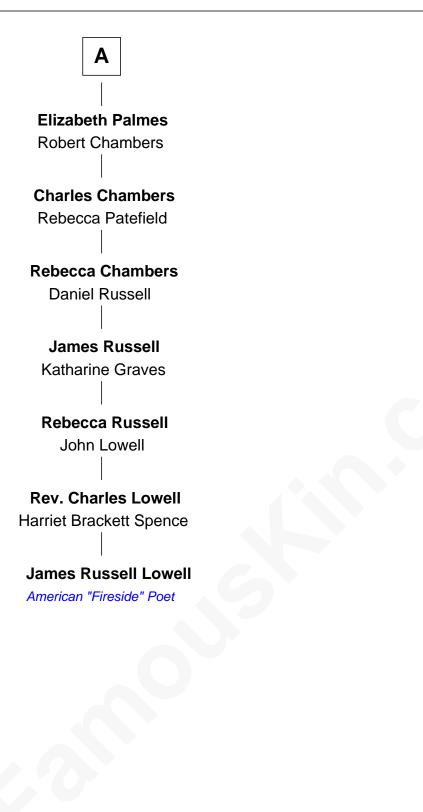

## FamousKin.com Relationship Chart of

James Russell Lowell American "Fireside" Poet

3rd cousin 10 times removed of

## **James Butler** Joan Beauchamp **Elizabeth Butler Sir Thomas Butler** John Talbot Anne Hankeford **Margaret Butler** Ann Talbot Sir William Boleyn Sir Henry Vernon **Thomas Boleyn Elizabeth Vernon** Sir Robert Corbet Elizabeth Howard Sir Roger Corbet Anne Boleyn Anne Windsor Wife of King Henry VIII **Margaret Corbet** Sir Francis Palmes Sir Francis Palmes Mary Hadnall **Andrew Palmes** Elizabeth Harrison