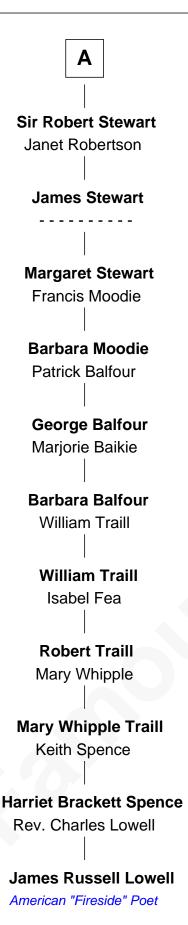

## FamousKin.com Relationship Chart of

James Russell Lowell

American "Fireside" Poet

5th cousin 12 times removed of

3rd Wife of King Henry VIII

## **Edmund Mortimer** Philippa Plantagenet **Roger Mortimer Elizabeth Mortimer** Eleanor Holand Sir Henry Percy Anne de Mortimer **Elizabeth Percy** Richard of York Sir John Clifford **Sir Richard Plantagenet Mary Clifford** Cecily Neville Sir Philip Wentworth **Edward IV, King of England Sir Henry Wentworth** Elizabeth Woodville Anne Say Elizabeth of York **Margery Wentworth** Sir John Seymour Henry VII, King of England **Margaret Tudor** Jane Seymour James IV, King of Scotland Wife of King Henry VIII James V, King of Scotland **Euphemia Elphinstone**