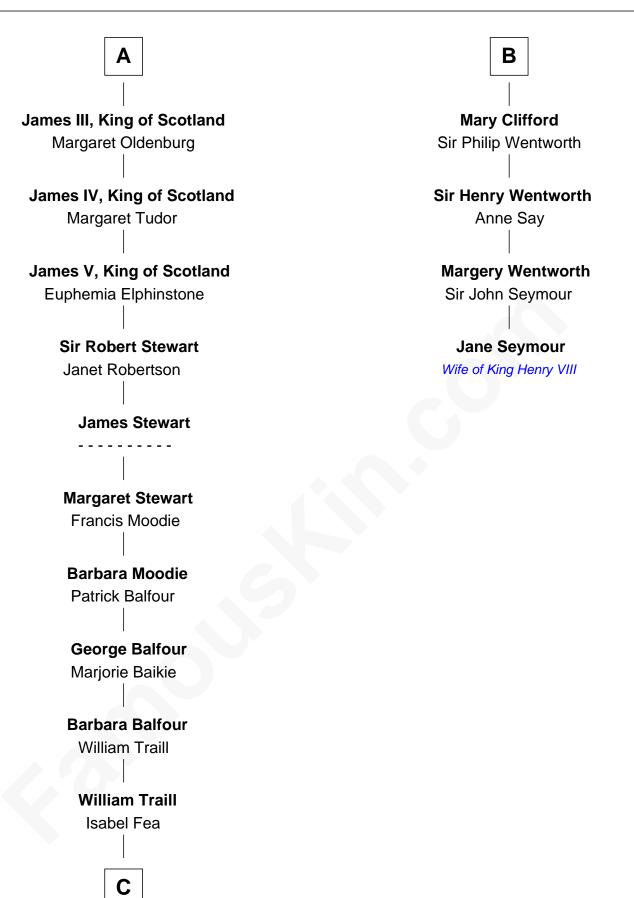

## King Henry I of Navarre

Blanche of Artois

Joan of Navarre King Philip IV of France

Isabella of France Edward II, King of England

Edward III, King of England Philippa of Hainault

> John of Gaunt Katherine Roet

Sir John Beaufort Margaret de Holand

Joan Beaufort James I, King of Scotland

James II, King of Scotland Mary of Guelders

Joan of Navarre King Philip IV of France

Isabella of France Edward II, King of England

Edward III, King of England Philippa of Hainault

> Lionel of Antwerp Elizabeth de Burgh

Philippa Plantagenet Edmund Mortimer

Elizabeth Mortimer Sir Henry Percy

Elizabeth Percy Sir John Clifford

В