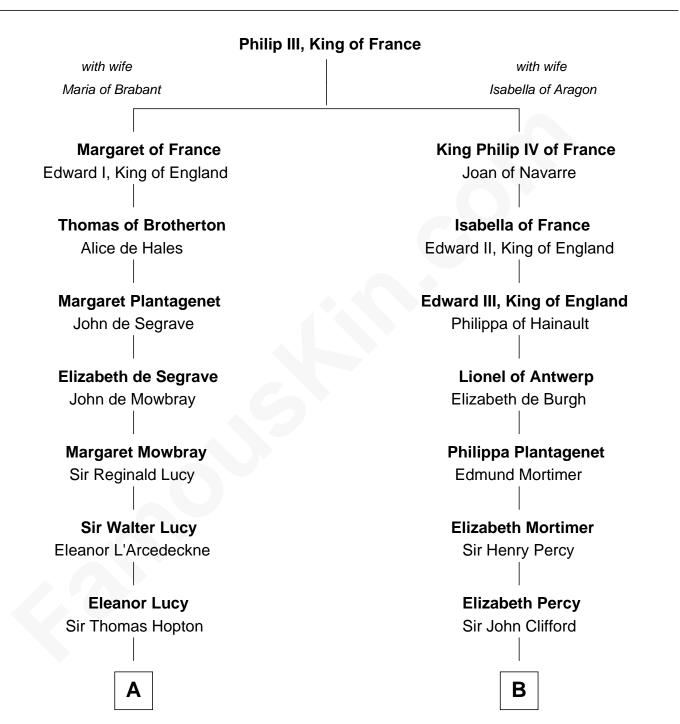

#### **Jane Seymour**

3rd Wife of King Henry VIII

Elizabeth Hopton Sir Roger Corbet

Α

Sir Richard Corbet Elizabeth Devereux

Sir Robert Corbet Elizabeth Vernon

Sir Roger Corbet Anne Windsor

Margaret Corbet Sir Francis Palmes

Sir Francis Palmes Mary Hadnall

### Andrew Palmes Elizabeth Harrison

Elizabeth Palmes Robert Chambers

Charles Chambers Rebecca Patefield

Rebecca Chambers Daniel Russell

# С

Mary Clifford Sir Philip Wentworth

Β

Sir Henry Wentworth Anne Say

Margery Wentworth Sir John Seymour

Jane Seymour

Wife of King Henry VIII