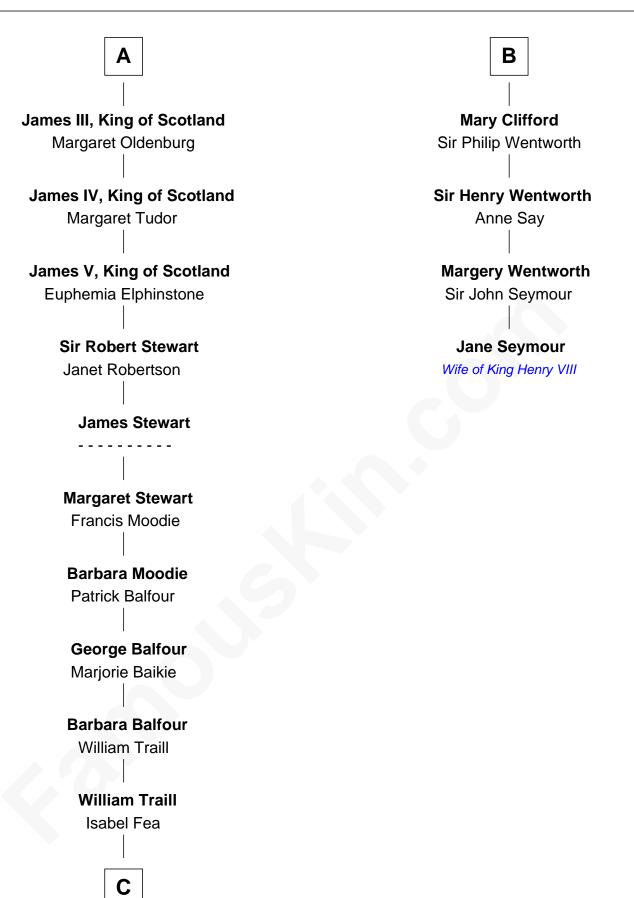

## Jane Seymour 3rd Wife of King Henry VIII

Philip III, King of France

King Philip IV of France Joan of Navarre

Isabella of France Edward II, King of England

Edward III, King of England Philippa of Hainault

> John of Gaunt Katherine Roet

Sir John Beaufort Margaret de Holand

Joan Beaufort James I, King of Scotland

James II, King of Scotland Mary of Guelders

King Philip IV of France Joan of Navarre

Isabella of France Edward II, King of England

Edward III, King of England Philippa of Hainault

> Lionel of Antwerp Elizabeth de Burgh

Philippa Plantagenet Edmund Mortimer

Elizabeth Mortimer Sir Henry Percy

Elizabeth Percy Sir John Clifford

В