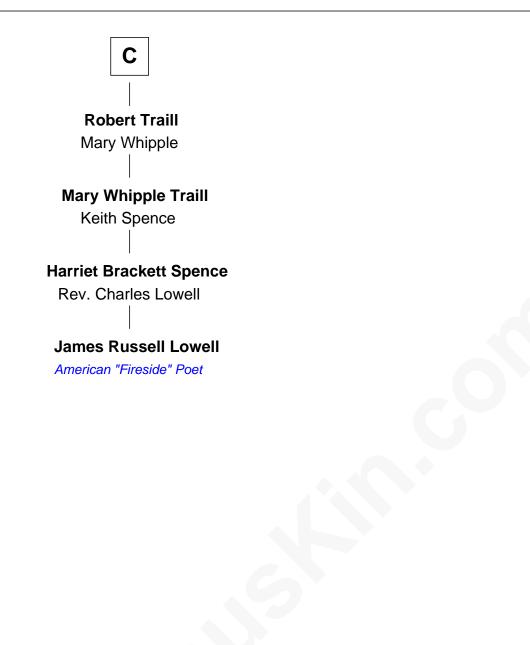

## FamousKin.com Relationship Chart of

James Russell Lowell American "Fireside" Poet