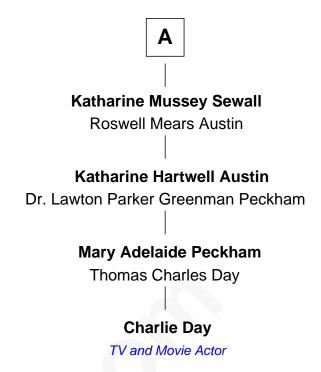

## Stephen Greenleaf Elizabeth Coffin **Tristram Greenleaf Mary Greenleaf** Margaret Piper Joshua Moody **Nathaniel Greenleaf Elizabeth Moody** Judith Coffin **Enoch Titcomb Mary Titcomb** Sarah Greenleaf Joseph Whittier Henry Titcomb John Whittier **Henry Titcomb** Abigail Hussey Abigail Whitmore **Silas Titcomb** John Greenleaf Whittier American "Fireside" Poet Hannah Moody Sawyer **Caroline Harrod Titcomb** Rev. William Sewall Rev. John Ladd Sewall Katharine Mussey Hartwell