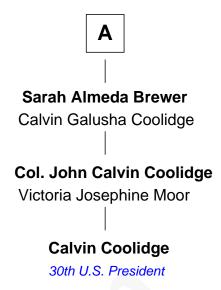

## FamousKin.com Relationship Chart of

John Greenleaf Whittier

American "Fireside" Poet

5th cousin 4 times removed of

Calvin Coolidge 30th U.S. President

| <b>William Trask</b><br>Sarah |                     |
|-------------------------------|---------------------|
|                               |                     |
|                               |                     |
| William Trask                 | Sarah Trask         |
| Hannah<br>                    | Elias Parkman       |
| Elizabeth Trask               | William Parkman     |
| Benjamin Hanson               | Elizabeth Adams     |
| Elizabeth Hanson              | Capt. John Parkman  |
| Joseph Evans                  | Abigail Fairfield   |
| Mercy Evans                   | Esther Parkman      |
| Samuel Hussey                 | Adam Brown          |
| Abigail Hussey                | Adam Brown          |
| John Whittier                 | Priscilla Putnam    |
| John Greenleaf Whittier       | Israel Putnam Brown |
| American "Fireside" Poet      | Sally Briggs        |
|                               | Sally Briggs Brown  |
|                               | Israel Chase Brewer |
|                               |                     |
|                               | A                   |