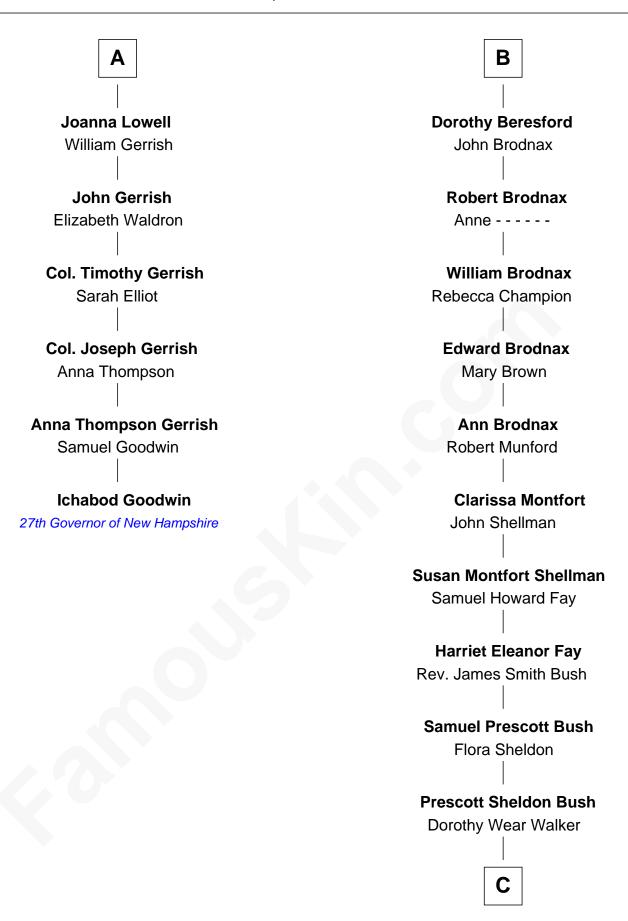

## FamousKin.com Relationship Chart of

**Ichabod Goodwin** 

27th Governor of New Hampshire

12th cousin 6 times removed of

43rd Governor of Florida

## Sir Walter Hungerford Katherine Peverell Elizabeth Hungerford Sir Robert Hungerford Sir Philip Courtenay Margaret Botreaux **Elizabeth Courtnay** Katherine Hungerford Sir James Luttrell Sir Richard West Sir Hugh Luttrell **Sir Thomas West** Margaret Hill **Eleanor Copley Eleanor Luttrell Barbara West** Roger Yorke Sir John Guilford Elizabeth Yorke **Elizabeth Guilford Edmund Percival** Sir William Cromer **Christian Percival Dorothy Cromer** Richard Lowle William Seyliard **Elizabeth Seyliard Percival Lowell** Cornelius Beresford Rebecca - - - - -В