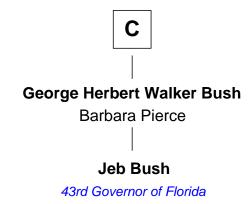

## FamousKin.com Relationship Chart of

**Ichabod Goodwin** 

27th Governor of New Hampshire

12th cousin 6 times removed of

43rd Governor of Florida