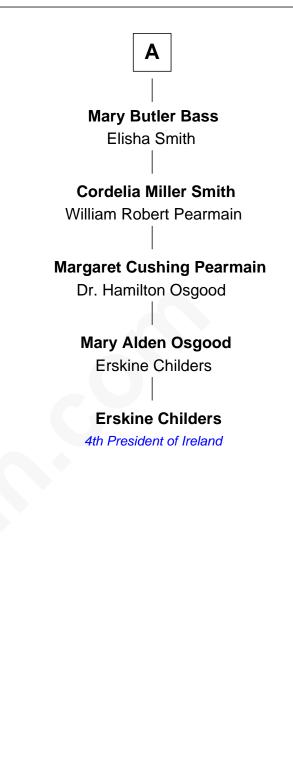

## FamousKin.com Relationship Chart of

Ichabod Goodwin 27th Governor of New Hampshire

7th cousin 4 times removed of

## **Erskine Childers**

4th President of Ireland



## **Edward Hutchinson**

Susannah - - - - - -

Mary Hutchinson Rev. John Wheelwright

Samuel Wheelwright Esther Houchin

Col. John Wheelwright Mary Snell

Hannah Wheelwright Elisha Plaisted

> Mary Plaisted Elisha Hill

Hannah Hill Dominicus Goodwin

Samuel Goodwin Anna Thompson Gerrish

Ichabod Goodwin 27th Governor of New Hampshire William Hutchinson Anne Marbury

Faith Hutchinson Thomas Savage

Hannah Savage Benjamin Gillam

Hannah Gillam Samuel Phillips

Mary Phillips Peter Butler

Hannah Butler Moses Bass

Moses Belcher Bass Margaret Sprague

Α