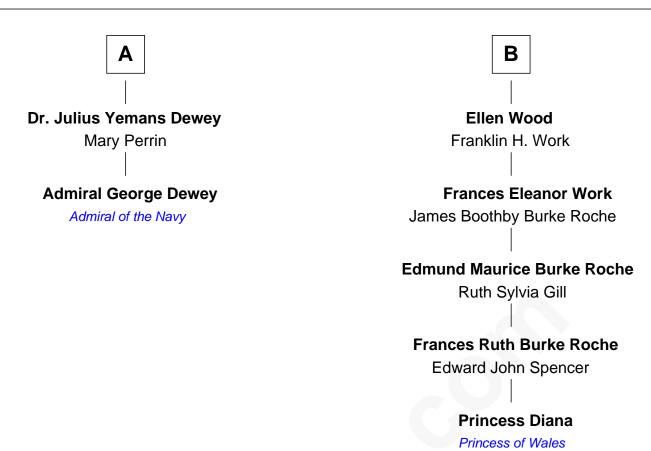

## **Thomas Ford** Elizabeth Charde **Hepzibah Ford Abigail Ford** Richard Lyman John Strong **Hepzibah Lyman Thomas Strong** Josiah Dewey Rachel Holton Joseph Strong **Josiah Dewey** Mehitable Miller Sarah Allen **Joseph Strong William Dewey** Mercy Saxton Elizabeth Strong **Simeon Dewey Benajah Strong** Anna Phelps Lucy Bishop **William Dewey** Dr. Joseph Strong Rebecca Carrier Rebecca Young **Simeon Dewey Eleanor Strong** Prudence Yemans John Wood В