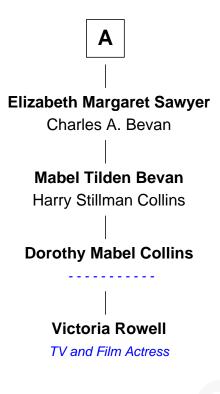

## Victoria Rowell

TV and Film Actress

| Arthur Bragdon      |
|---------------------|
| Mary                |
|                     |
| Thomas Bragdon      |
| Martha Moulton      |
|                     |
| Elizabeth Bragdon   |
| Josiah Bridges      |
|                     |
| Edmund Bridges      |
| Sarah Beedle        |
|                     |
|                     |
| Daniel Bridges      |
| Mary Brawn          |
|                     |
| Edmund Bridges      |
| Elizabeth Avery     |
|                     |
| Eunice Pridace      |
| Eunice Bridges      |
| John Bowden         |
|                     |
| Mary Louise Bowden  |
| John Grindle Sawyer |
|                     |
|                     |
| A                   |
|                     |

© 2010-2024 FamousKin.com

Victoria Rowell photo by Dmbrownproduction (CC BY-SA 3.0)