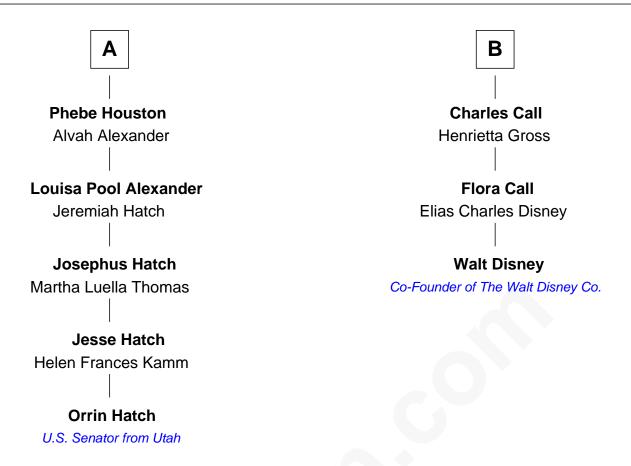

## FamousKin.com Relationship Chart of

**Orrin Hatch** 

U.S. Senator from Utah

9th cousin 2 times removed of

Co-Founder of The Walt Disney Company

## **Thomas French** Susan Riddlesdale **Thomas French Dorcas French** Mary - - - - -**Christopher Peake** John French Jonathan Peake Phebe Keyes Sarah French **Phebe French** Jonathan Peake John Gould Hannah Levens **Abigail Peake Nathaniel Gould** Grace Hurd Isaac Johnson **Moses Johnson** Joseph Gould Hannah Godfrey Mercy Fox **Fanny Johnson Deborah Gould** John Call Issachar Mayo **Phoebe Mayo Eber Call** Samuel Houston Violette Lawrence В