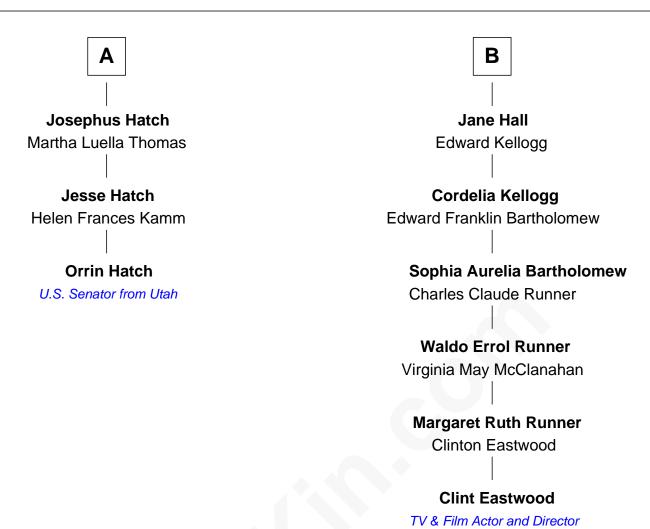

## FamousKin.com Relationship Chart of

**Orrin Hatch** 

U.S. Senator from Utah

9th cousin 3 times removed of

TV & Film Actor and Director

| Ann Langford          |                  |
|-----------------------|------------------|
| with husband          | with husband     |
| John Beecher          | William Potter   |
| 1                     |                  |
| Isaac Beecher         | William Potter   |
| Mary  <br>            | Frances          |
| Joseph Beecher        | Mary Potter      |
| Lydia Roberts         | Joseph Mansfield |
| Mary Beecher          | Martha Mansfield |
| Abel Parmelee         | Richard Sperry   |
| Achsah Parmelee       | James Sperry     |
| Nathaniel Hatch       | Martha Wooding   |
| Jeremiah Hatch        | Charles Sperry   |
| Elizabeth Haight      | Martha Miles     |
| Hezekiah Hatch        | Esther Sperry    |
| Aldura Sumner         | Samuel Lewis     |
| Jeremiah Hatch        | Esther Lewis     |
| Louisa Pool Alexander | Hezekiah Hall    |
| Α                     | В                |