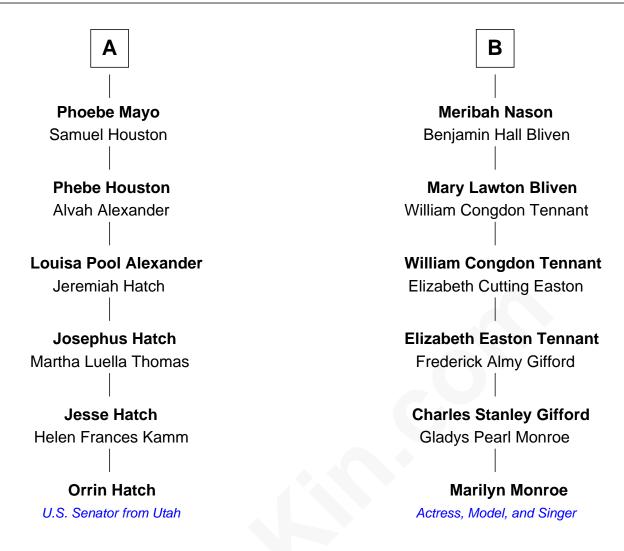

## FamousKin.com Relationship Chart of

**Orrin Hatch** 

U.S. Senator from Utah

12th cousin of

Actress, Model, and Singer

| <b>John Riddlesdale</b> Dorcas |                    |
|--------------------------------|--------------------|
|                                |                    |
|                                |                    |
| Susan Riddlesdale              | Edward Riddlesdale |
|                                |                    |
| Thomas French                  | Mary               |
| Thomas French                  | Sarah Riddlesdale  |
| Mary<br>                       | Luke Heard         |
| John French                    | John Heard         |
| Phebe Keyes                    | Elizabeth Hull     |
| Phebe French                   | Hannah Heard       |
| John Gould                     | John Nason         |
| Nathaniel Gould                | Richard Nason      |
| Grace Hurd                     | Mercy Ham          |
| Joseph Gould                   | Nathaniel Nason    |
| Hannah Godfrey                 | Meribah Tuttle     |
| Deborah Gould                  | David Nason        |
| Issachar Mayo                  | Abigail Stoddard   |
| Α                              | В                  |