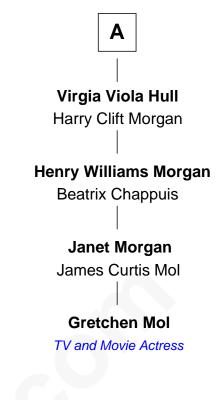

## FamousKin.com **Relationship Chart of**

**Cecil B. DeMille** American Film Director

7th cousin 3 times removed of

**Gretchen Mol** TV and Movie Actress

Cecil B. DeMille American Film Director William Robinson Hull

Α

Gretchen Mol photo by U.S. National Archives