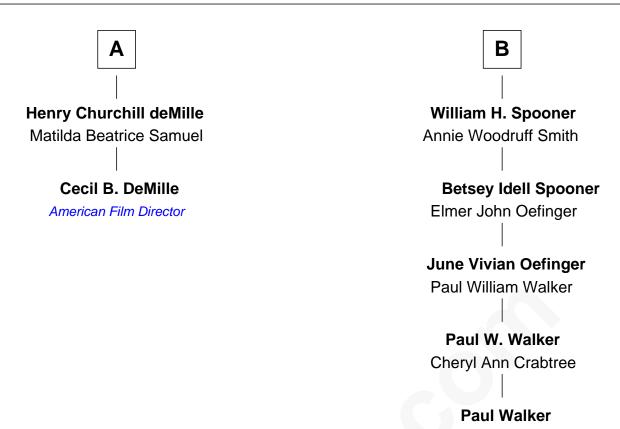

## FamousKin.com Relationship Chart of

Cecil B. DeMille

American Film Director

8th cousin 3 times removed of

TV and Movie Actor

| John Lothrop                |                   |
|-----------------------------|-------------------|
| with wife                   | with wife         |
| Ann                         | Hannah House      |
|                             |                   |
| John Lothrop                | Thomas Lothrop    |
| Mary Cole                   | Sarah Learned     |
| Barnabas Lothrop            | Mary Lothrop      |
| Hannah Chipman              | William French    |
| Barnabas Lothrop            | Hannah French     |
| Thankful Gorham             | John Child        |
| Hannah Lothrop              | Lydia Child       |
| Nymphas Price               | James Fay         |
| Matthew Endicott Price      | Lydia Fay         |
| Elizabeth Nairne            | Amaziah Spooner   |
| Caroline Elizabeth Price    | Seth C. Spooner   |
| Thomas Arnold deMille       | Sarah Watrous     |
| William Edward deMille      | Samuel H. Spooner |
| Margaret Mutter Blount Hoyt | Olive Hoard       |
| Α                           | В                 |