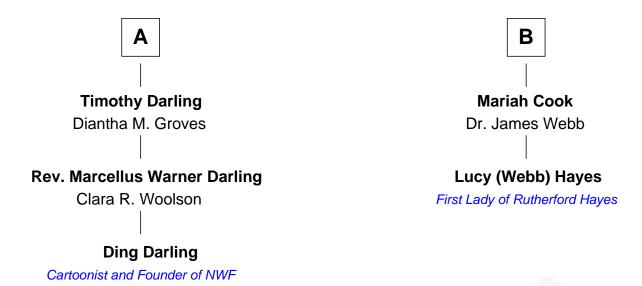

## FamousKin.com Relationship Chart of

## **Ding Darling**

Cartoonist and Founder of National Wildlife Federation

## **Lucy (Webb) Hayes**

First Lady of President Rutherford B. Hayes

| Elizabeth Charde |                  |
|------------------|------------------|
| with husband     | with husband     |
| Aaron Cooke      | Thomas Ford      |
|                  |                  |
| Aaron Cooke      | Abigail Ford     |
| Mary Cooke       | John Strong      |
| Aaron Cooke      | Jedediah Strong  |
| Sarah Westwood   | Freedom Woodward |
| Sarah Cooke      | Abigail Strong   |
| Thomas Hovey     | Thomas King      |
| Elizabeth Hovey  | Abigail King     |
| John Smith       | Gershom Sexton   |
| Miriam Smith     | Jerusha Sexton   |
| Jesse Warner     | Isaac Cook       |
| Rebecca Warner   | Isaac Cook       |
| Richard Church   | Martha Cook      |
| Hannah Church    | Isaac Cook       |
| Alden Darling    | Margaret Scott   |
| Α                | В                |