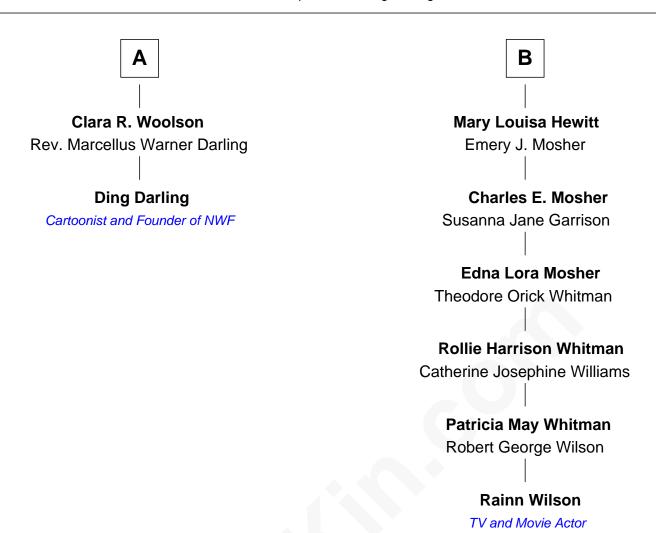

## **Ding Darling**

Cartoonist and Founder of National Wildlife Federation

8th cousin 4 times removed of

TV and Movie Actor

## Ralph Shepard Thankslord Perkins **Trial Shepard Abraham Shepard** Walter Power Judith Fillbrook **William Powers Thanks Shepard Daniel Adams** Mary Banks **Experience Powers Thanks Adams** John Perham William Wilcoxson **Thanks Wilcoxson Experience Perham** Nehemiah Batchellor John Phelps **Nehemiah Batchellor** Sarah Phelps Ozias Bingham Lucy Hayward **Tryphena Bingham** Rebecca Batchellor John Shaw Elijah Woolson Theron Webb Woolson Louisa Tryphena Shaw Clarissa M. Simson **Amos Hewitt** В