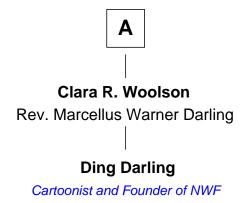

## FamousKin.com Relationship Chart of

**Ding Darling** 

Cartoonist and Founder of National Wildlife Federation

5th cousin 3 times removed of

Franklin Pierce 14th U.S. President

## **Robert Fletcher Samuel Fletcher** William Fletcher Margaret Hailstone Lydia - - - - -Lydia Fletcher William Fletcher John Perham Sarah Richardson **Esther Fletcher** John Perham **Experience Powers** Stephen Pierce **Experience Perham Benjamin Pierce** Nehemiah Batchellor Elizabeth Merrill **Nehemiah Batchellor Benjamin Pierce** Anna Kendrick Lucy Hayward Rebecca Batchellor **Franklin Pierce** Elijah Woolson 14th U.S. President **Theron Webb Woolson** Clarissa M. Simson