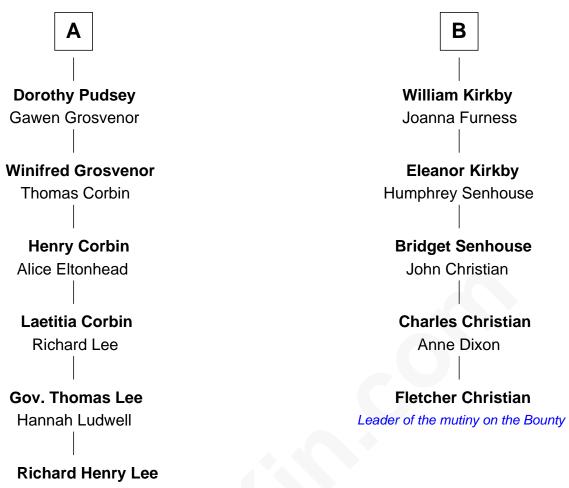

## FamousKin.com Relationship Chart of

**Richard Henry Lee** Signer of the Declaration of Independence

11th cousin 1 time removed of

## **Fletcher Christian**

Leader of the mutiny on the Bounty

| Eleanor             | Fitzhugh                |
|---------------------|-------------------------|
| with husband        | with husband            |
| Sir Thomas Tunstall | Sir Henry Bromflete     |
|                     |                         |
| Margaret Tunstall   | Margaret Bromflete      |
| Sir Ralph Pudsey    | John Clifford           |
|                     |                         |
| Sir John Pudsey     | Henry Clifford          |
| Grace Hamerton      | Florence Pudsey         |
|                     |                         |
| Henry Pudsey        | Dorothy Clifford        |
| Margaret Conyers    | Sir Hugh Lowther        |
|                     |                         |
| Rowland Pudsey      | Sir Richard Lowther     |
| Edith Hare          | Frances Middleton       |
|                     |                         |
| William Pudsey      | Sir Christopher Lowther |
| Eleanor Montfort    | Eleanor Musgrave        |
|                     |                         |
| Robert Pudsey       | Sir John Lowther        |
| Eleanor Harman      | Eleanor Fleming         |
|                     |                         |
| George Pudsey       | Agnes Lowther           |
| Matilda Cotton      | Roger Kirkby            |
|                     |                         |
|                     | ·<br>·                  |
| <b>A</b>            | B                       |