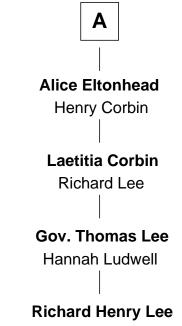

## FamousKin.com Relationship Chart of

## **Richard Henry Lee**

Signer of the Declaration of Independence

4th cousin 6 times removed of

2nd Wife of King Henry VIII

## Elizabeth Fitzalan with husband with husband Sir Robert Goushill Sir Thomas Mowbray Joan Goushill **Margaret Mowbray** Sir Thomas Stanley Sir Robert Howard **Katherine Stanley** Sir John Howard Sir John Savage Katherine Moleyns **Dulcia Savage Sir Thomas Howard** Sir Henry Bold Elizabeth Tilney **Maud Bold Elizabeth Howard Thomas Gerard** Thomas Boleyn Jennet Gerard **Anne Boleyn** Richard Eltonhead Wife of King Henry VIII William Eltonhead **Anne Bowers Richard Eltonhead** Anne Sutton