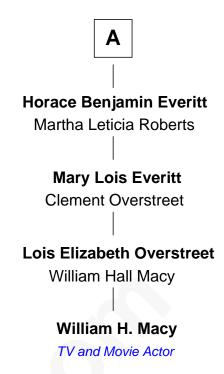

## **Francis Constable** Alice - - - - -**Anne Constable** Sarah Constable Col. Richard Lee **Anthony Savage Richard Lee** Alice Savage Laetitia Corbin Francis Thornton **Margaret Thornton** Gov. Thomas Lee William Strother Hannah Ludwell **Richard Henry Lee Francis Strother** Susannah Dabney Signer of Declaration of Independence Elizabeth Strother James Gaines **Martha Gaines** Benjamin Everett **Dr. George Gaines Everitt** Mary A. Mayers