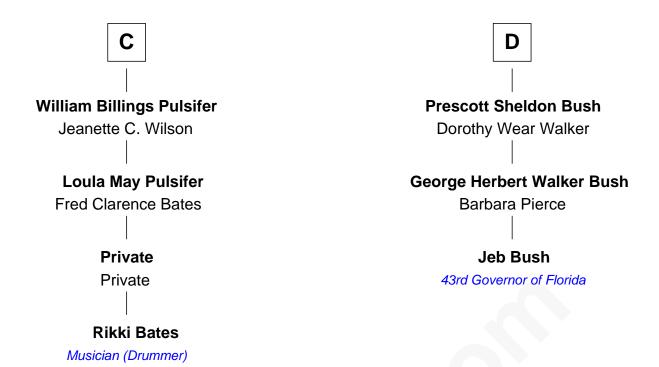

## **Rikki Bates**

Musician (Member of The Incredible Casuals)

43rd Governor of Florida

| Alice Plumpton           |                        |
|--------------------------|------------------------|
| with husband             | with husband           |
| Sir Richard de Sherburne | Sir John Boteler       |
|                          |                        |
| Margaret de Sherburne    | Alice Boteler          |
| Richard de Bayley        | John Gerard            |
| Richard Sherburne        | Constance Gerard       |
| Agnes Harington          | Sir Alexander Standish |
| Richard Sherburne        | Oliver Standish        |
| Alice Hamerton           |                        |
| Isabel Sherburne         | Grace Standish         |
| John Townley             | Ralph Faircloth        |
| Grace Townley            | Lawrence Faircloth     |
| Roger Nowell             | Elizabeth  <br>        |
| John Nowell              | Thomas Faircloth       |
| Elizabeth Kay            | Millicent Barr         |
| Laurence Nowell          | Mary Faircloth         |
| Mary                     | Thomas Allen           |
|                          |                        |
| Α                        | В                      |