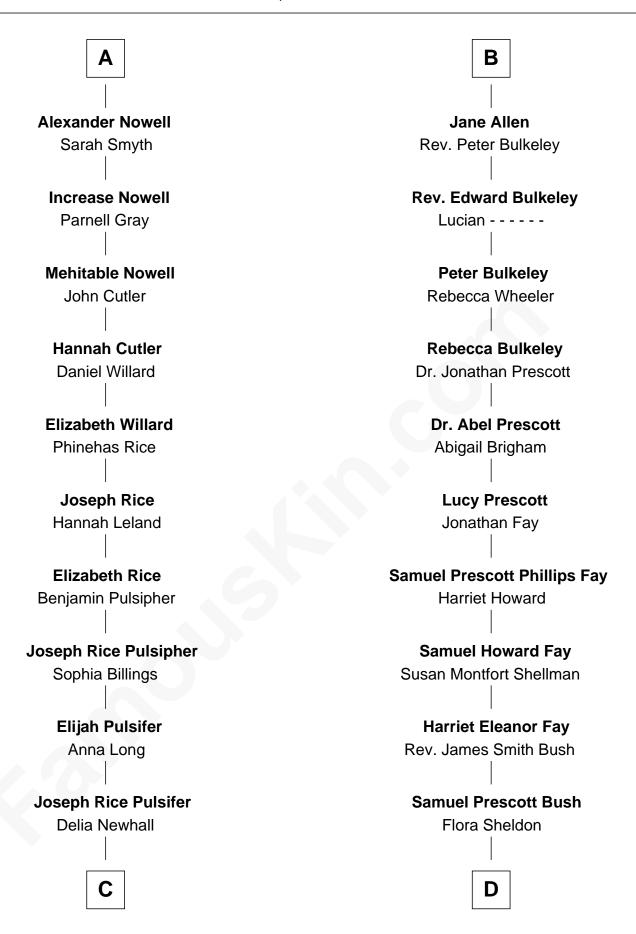

## **Rikki Bates**

Musician (Member of The Incredible Casuals)

43rd Governor of Florida

| Alice Plumpton           |                        |
|--------------------------|------------------------|
| with husband             | with husband           |
| Sir Richard de Sherburne | Sir John Boteler       |
|                          |                        |
| Margaret de Sherburne    | Alice Boteler          |
| Richard de Bayley        | John Gerard            |
| Richard Sherburne        | Constance Gerard       |
| Agnes Harington          | Sir Alexander Standish |
| Richard Sherburne        | Oliver Standish        |
| Alice Hamerton           |                        |
| Isabel Sherburne         | Grace Standish         |
| John Townley             | Ralph Faircloth        |
| Grace Townley            | Lawrence Faircloth     |
| Roger Nowell             | Elizabeth  <br>        |
| John Nowell              | Thomas Faircloth       |
| Elizabeth Kay            | Millicent Barr         |
| Laurence Nowell          | Mary Faircloth         |
| Mary                     | Thomas Allen           |
|                          |                        |
| Α                        | В                      |