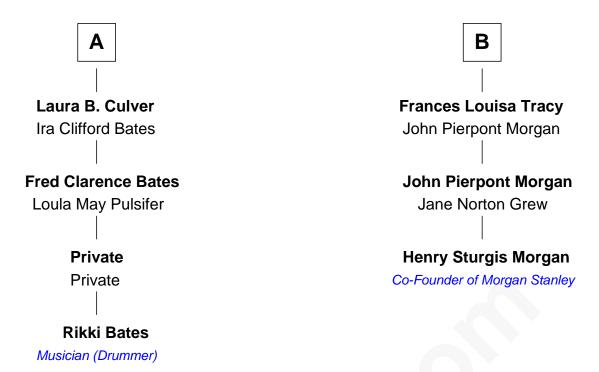

## FamousKin.com Relationship Chart of

**Rikki Bates** 

Musician (Member of The Incredible Casuals)

9th cousin 1 time removed of

Co-Founder of Morgan Stanley

| Thomas Mitchell  Maria Tromdin |                      |
|--------------------------------|----------------------|
|                                |                      |
|                                |                      |
| Experience Mitchell            | Constant Mitchell    |
| Mary                           | John Fobes           |
|                                |                      |
| Sarah Mitchell                 | Caleb Fobes          |
| John Hayward                   | Sarah Gager          |
|                                |                      |
| Susanna Hayward                | Sarah Fobes          |
| Thomas Hayward                 | Samuel Bishop        |
|                                |                      |
| Thomas Hayward                 | Hannah Bishop        |
| Elizabeth Gannett              | Matthew Perkins      |
|                                |                      |
| Susannah Hayward               | Hannah Perkins       |
| Jesse Edson                    | Joseph Kirkland      |
|                                |                      |
| Howard Edson                   | Gen. Joseph Kirkland |
| Rhoda Steele                   | Sarah Backus         |
|                                |                      |
| Rhoda Melinda Edson            | Louisa Kirkland      |
| Ephraim Culver                 | Charles F. Tracy     |
|                                |                      |
|                                | ·                    |
| <b>A</b>                       | <b>B</b>             |