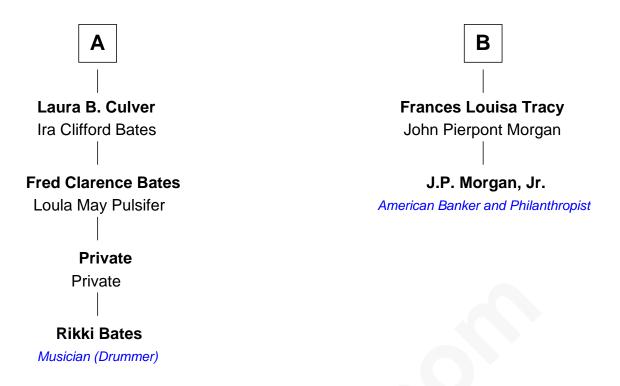

## FamousKin.com Relationship Chart of

**Rikki Bates** 

Musician (Member of The Incredible Casuals)

8th cousin 2 times removed of

J.P. Morgan, Jr.

American Banker and Philanthropist

| Thomas Mitchell  Maria Tromdin |                      |
|--------------------------------|----------------------|
|                                |                      |
|                                |                      |
| Experience Mitchell            | Constant Mitchell    |
| -                              |                      |
| Mary                           | John Fobes           |
|                                |                      |
| Sarah Mitchell                 | Caleb Fobes          |
| John Hayward                   | Sarah Gager          |
|                                |                      |
| Susanna Hayward                | Sarah Fobes          |
| Thomas Hayward                 | Samuel Bishop        |
|                                | camaer Bieriep       |
|                                |                      |
| Thomas Hayward                 | Hannah Bishop        |
| Elizabeth Gannett              | Matthew Perkins      |
|                                |                      |
| Susannah Hayward               | Hannah Perkins       |
| Jesse Edson                    | Joseph Kirkland      |
|                                |                      |
| Haward Edgan                   | Con Joseph Kirkland  |
| Howard Edson                   | Gen. Joseph Kirkland |
| Rhoda Steele                   | Sarah Backus         |
|                                |                      |
| Rhoda Melinda Edson            | Louisa Kirkland      |
| Ephraim Culver                 | Charles F. Tracy     |
|                                |                      |
| , ,                            | , '                  |
| <b>A</b>                       | B                    |
|                                |                      |