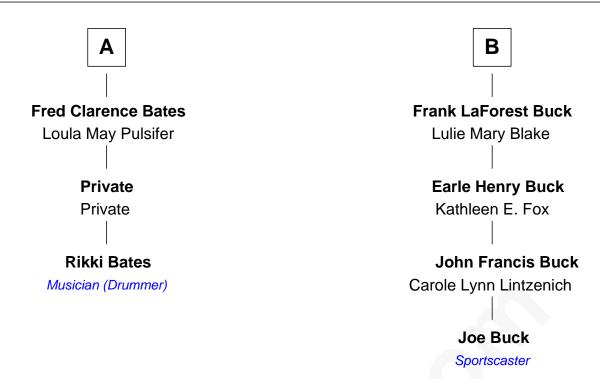

## FamousKin.com Relationship Chart of

**Rikki Bates** 

Musician (Member of The Incredible Casuals)

**Joe Buck** 

Sportscaster

| Thomas Hayward Susanna |                     |
|------------------------|---------------------|
|                        |                     |
|                        |                     |
|                        |                     |
| Nathaniel Hayward      | Martha Hayward      |
| Hannah Willis          | John Howard         |
|                        | Probable            |
|                        |                     |
| Thomas Hayward         | James Howard        |
| Susanna Hayward        | Elizabeth Washburn  |
|                        |                     |
| Thomas Hayward         | Elizabeth Howard    |
| Elizabeth Gannett      | Thomas Buck         |
|                        | 1                   |
|                        |                     |
| Susannah Hayward       | Mathew Buck         |
| Jesse Edson            | Elisabeth Fenno     |
|                        |                     |
| Howard Edson           | Daniel Buck         |
| Rhoda Steele           | Mary Hayford        |
| Tarioda Giodio         | wary riayiora       |
|                        | J                   |
| Rhoda Melinda Edson    | Horace Buck         |
| Ephraim Culver         | Betsey Burgess      |
|                        |                     |
| Laura B. Culver        | Whitmer Hall Buck   |
| Ira Clifford Bates     |                     |
| lia Cililoiu Dates     | Mary Malvina Joslin |
|                        |                     |
| A                      | В                   |
| 🖰                      | D                   |