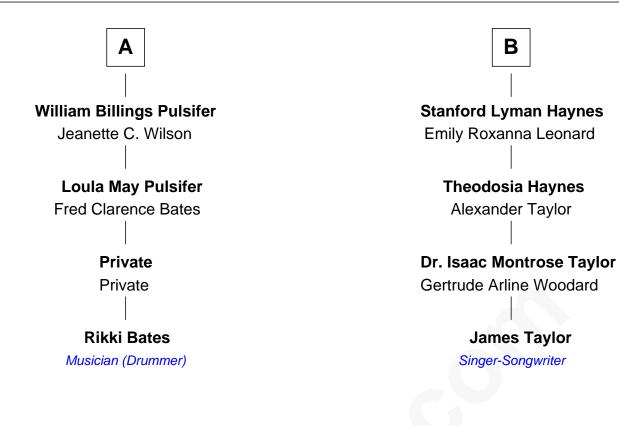

## FamousKin.com Relationship Chart of

**Rikki Bates** Musician (Member of The Incredible Casuals)

10th cousin of

James Taylor Singer-Songwriter

## Simon Willard

Mary - - - - - -

Daniel Willard Hannah Cutler

Elizabeth Willard Phinehas Rice

Joseph Rice Hannah Leland

Elizabeth Rice Benjamin Pulsipher

Joseph Rice Pulsipher Sophia Billings

> Elijah Pulsifer Anna Long

Joseph Rice Pulsifer Delia Newhall

Α

Hannah Willard Thomas Brintnall

Jerusha Brintnall Samuel Willis

Rebecca Willis Aaron Haynes

Jerusha Haynes Asahel Wheeler

Thankful Wheeler William Hunt

Caroline Hunt Lyman Haynes

Theodore Lyman Haynes Laura Ann Shaw

В