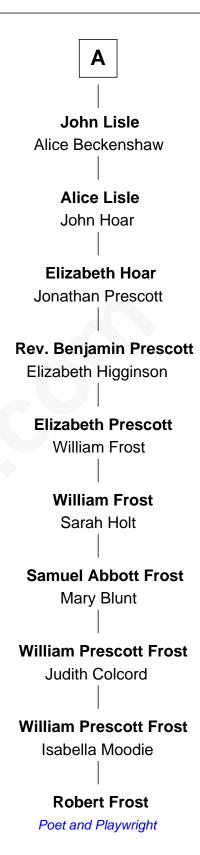

## FamousKin.com Relationship Chart of

**Anne Boleyn** 

2nd Wife of King Henry VIII

4th cousin 12 times removed of

Poet and Playwright

## **Sir Thomas Mowbray** Elizabeth Fitzalan **Margaret Mowbray Isabel Mowbray** Sir Robert Howard Sir James Berkeley Sir John Howard **Maurice Berkeley** Isabel Mead Katherine Moleyns **Anne Berkeley Sir Thomas Howard** Sir William Dennis Elizabeth Tilney **Elizabeth Howard Isabel Dennis** Thomas Boleyn Sir John Berkeley **Anne Boleyn** Sir Richard Berkeley Wife of King Henry VIII Elizabeth Jermy **Mary Berkeley** Sir John Hungerford **Bridget Hungerford** Sir William Lisle