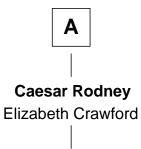

## **Caesar Rodney**

Signer of the Declaration of Independence

| Elizabet                | h Cheney             |
|-------------------------|----------------------|
| with husband            | with husband         |
| Sir Frederick Tilney    | Sir John Say         |
|                         |                      |
| Elizabeth Tilney        | Anne Say             |
| Sir Thomas Howard       | Sir Henry Wentworth  |
| Elizabeth Howard        | Margery Wentworth    |
| Thomas Boleyn           | Sir John Seymour     |
| Anne Boleyn             | Sir Henry Seymou     |
| Wife of King Henry VIII | Barbara Morgan       |
|                         | Jane Seymour         |
|                         | Sir John Rodney      |
|                         | William Rodney       |
|                         | Alice Caesar         |
|                         | William Rodney       |
|                         | Rachel               |
|                         | Capt. William Rodney |
|                         | Sarah Jones          |
|                         | Α                    |