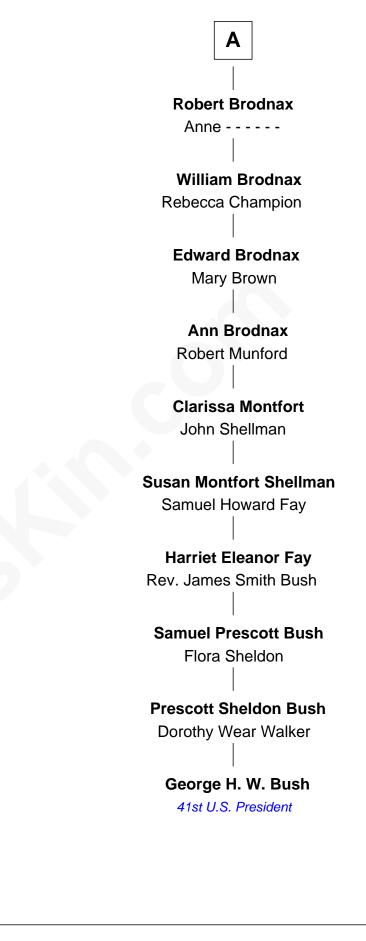

e           |
| Elizabeth Wychingham    | Eleanor de Welles   |
|                         |                     |
| Anne Hoo                | Anne Hoo            |
| Sir Geoffrey Boleyn     | Sir Roger Copley    |
| Sir William Boleyn      | Eleanor Copley      |
| Margaret Butler         | Sir Thomas West     |
| Thomas Boleyn           | Barbara West        |
| Elizabeth Howard        | Sir John Guilford   |
| Anne Boleyn             | Elizabeth Guilford  |
| Wife of King Henry VIII | Sir William Cromer  |
|                         | Dorothy Cromer      |
|                         | William Seyliard    |
|                         |                     |
|                         | Elizabeth Seyliard  |
|                         | Cornelius Beresford |

Dorothy Beresford John Brodnax

Α