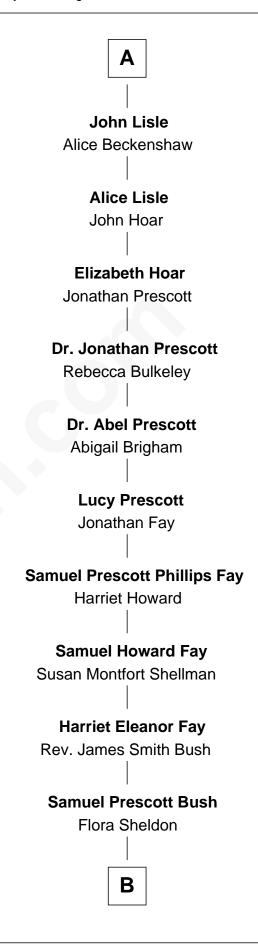

## **Katherine Pabenham** with husband with husband Sir William Cheney Sir Thomas Aylesbury Sir Laurence Cheney **Eleanor Aylesbury** Elizabeth Cokayne Sir Humphrey Stafford **Elizabeth Cheney Anne Stafford** Sir Frederick Tilney Sir William Berkeley **Richard Berkeley Elizabeth Tilney** Sir Thomas Howard Elizabeth Conningsby **Elizabeth Howard** Sir John Berkeley **Isabel Dennis** Thomas Boleyn **Anne Boleyn** Sir Richard Berkeley Wife of King Henry VIII Elizabeth Jermy **Mary Berkeley** Sir John Hungerford **Bridget Hungerford** Sir William Lisle