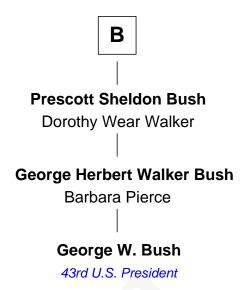

## FamousKin.com Relationship Chart of

**Anne Boleyn** 

2nd Wife of King Henry VIII

4th cousin 15 times removed of

George W. Bush 43rd U.S. President