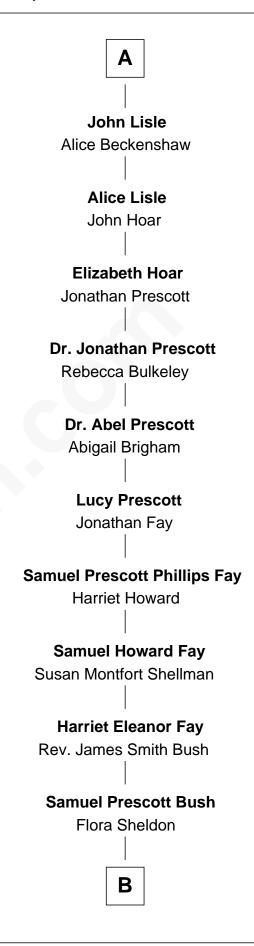

## FamousKin.com Relationship Chart of

**Anne Boleyn** 

2nd Wife of King Henry VIII

4th cousin 15 times removed of

43rd Governor of Florida

| Katherine               | e Pabenham            |
|-------------------------|-----------------------|
| with husband            | with husband          |
| Sir William Cheney      | Sir Thomas Aylesbury  |
|                         |                       |
| Sir Laurence Cheney     | Eleanor Aylesbury     |
| Elizabeth Cokayne       | Sir Humphrey Stafford |
| Elizabeth Cheney        | Anne Stafford         |
| Sir Frederick Tilney    | Sir William Berkeley  |
| Elizabeth Tilney        | Richard Berkeley      |
| Sir Thomas Howard       | Elizabeth Conningsby  |
| Elizabeth Howard        | Sir John Berkeley     |
| Thomas Boleyn           | Isabel Dennis         |
| Anne Boleyn             | Sir Richard Berkeley  |
| Wife of King Henry VIII | Elizabeth Jermy       |
|                         | Mary Berkeley         |
|                         | Sir John Hungerford   |
|                         | Bridget Hungerford    |
|                         | Sir William Lisle     |
|                         | A                     |