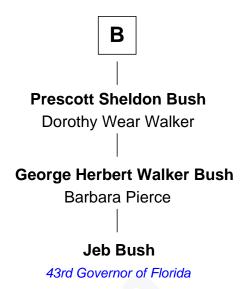

## FamousKin.com Relationship Chart of

**Anne Boleyn** 

2nd Wife of King Henry VIII

4th cousin 15 times removed of

43rd Governor of Florida

| Katherine               | e Pabenham            |
|-------------------------|-----------------------|
| with husband            | with husband          |
| Sir William Cheney      | Sir Thomas Aylesbury  |
|                         |                       |
| Sir Laurence Cheney     | Eleanor Aylesbury     |
| Elizabeth Cokayne       | Sir Humphrey Stafford |
| Elizabeth Cheney        | Anne Stafford         |
| Sir Frederick Tilney    | Sir William Berkeley  |
| Elizabeth Tilney        | Richard Berkeley      |
| Sir Thomas Howard       | Elizabeth Conningsby  |
| Elizabeth Howard        | Sir John Berkeley     |
| Thomas Boleyn           | Isabel Dennis         |
| Anne Boleyn             | Sir Richard Berkeley  |
| Wife of King Henry VIII | Elizabeth Jermy       |
|                         | Mary Berkeley         |
|                         | Sir John Hungerford   |
|                         | Bridget Hungerford    |
|                         | Sir William Lisle     |
|                         | A                     |