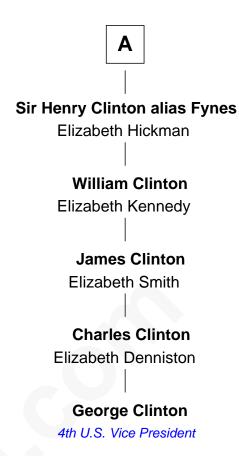

## Sir Reynold de Grey Eleanor le Strange **Ida Grey** Sir Reynold Grey John Cokayne Margaret de Ros Sir John Grey Elizabeth Cokayne Sir Laurence Cheney Constance de Holand **Elizabeth Cheney Sir Edmund Grey** Sir Frederick Tilney Katherine Percy **George Grey Elizabeth Tilney** Sir Thomas Howard Catherine Herbert **Elizabeth Howard Anne Grey** Thomas Boleyn Sir John Hussey **Anne Boleyn Bridget Hussey** Sir Richard Morrison Wife of King Henry VIII **Elizabeth Morrison** Sir Henry Clinton