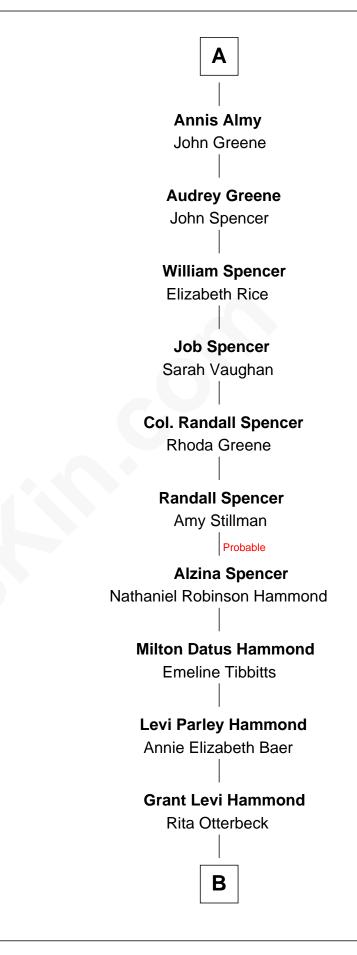

Anne Boleyn Wife of King Henry VIII Ellen Stafford Thomas Barlow

Stafford Barlow

Audrey Barlow William Almy

Α

Amy Adams photo by NYCArthur (CC BY-SA 2.0)