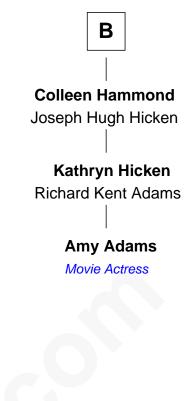

## 4th cousin 15 times removed of

Amy Adams Movie Actress

| Katherine Pabenham   |                       |
|----------------------|-----------------------|
| with husband         | with husband          |
| Sir William Cheney   | Sir Thomas Aylesbury  |
|                      | -                     |
| Sir Laurence Cheney  | Eleanor Aylesbury     |
| Elizabeth Cokayne    | Sir Humphrey Stafford |
| Elizabeth Cheney     | Humphrey Stafford     |
| Sir Frederick Tilney | Katherine Fray        |
| Elizabeth Tilney     | Sir Humphrey Stafford |
| Sir Thomas Howard    | Margaret Fogge        |
| Elizabeth Howard     | Sir Humphrey Stafford |
| Thomas Boleyn        | Margaret Tame         |