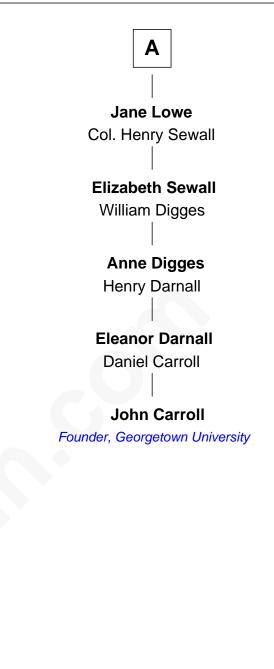

## FamousKin.com Relationship Chart of

Anne Boleyn 2nd Wife of King Henry VIII

## 4th cousin 7 times removed of

## **John Carroll**

Founder of Georgetown University



## **Katherine Pabenham** with husband with husband Sir William Cheney Sir Thomas Aylesbury Sir Laurence Cheney **Isabel Aylesbury** Elizabeth Cokayne Sir Thomas Chaworth **Elizabeth Cheney** Katherine Chaworth William Leeke Sir Frederick Tilney Elizabeth Tilney Thomas Leeke Sir Thomas Howard Margaret Foxe **Elizabeth Howard Elizabeth Leeke Thomas Boleyn** John Hardwick **Anne Boleyn Elizabeth Hardwick** Sir William Cavendish Wife of King Henry VIII

**Henry Cavendish**