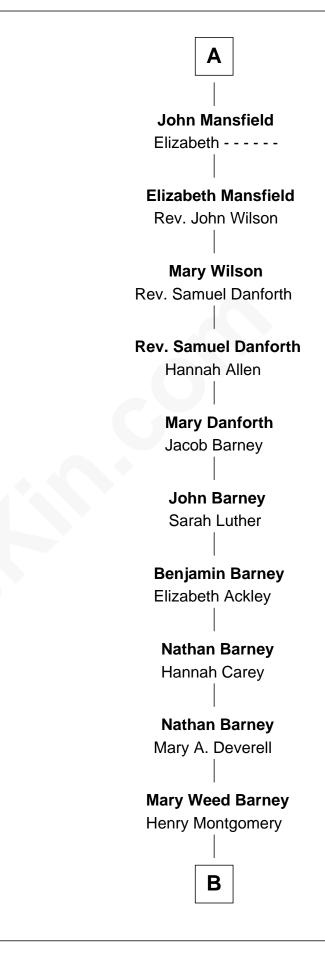

Sir Ralph Eure **Muriel Hastings** 

Sir William Eure Elizabeth Willoughby

> Sir Ralph Eure **Margery Bowes**

**Anne Eure** Lancelot Mansfield

Α

Sir Richard Plantagenet

Edward IV, King of England Elizabeth Woodville

**Elizabeth of York** Henry VII, King of England

> **King Henry VIII** King of England