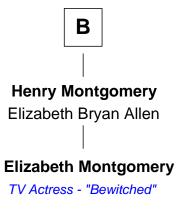

## FamousKin.com **Relationship Chart of**

**King Henry VIII** King of England

3rd cousin 15 times removed of

## **Elizabeth Montgomery**

TV Actress - "Bewitched"



## **Joan Beaufort** with husband with husband Sir Ralph Neville Sir Robert de Ferrers **Cecily Neville Elizabeth Ferrers** Sir John de Greystoke **Eleanor Greystoke** Sir Ralph Eure Sir William Eure Margaret Constable

Sir Ralph Eure **Muriel Hastings** 

Sir William Eure Elizabeth Willoughby

> Sir Ralph Eure **Margery Bowes**

**Anne Eure** Lancelot Mansfield

Α

Sir Richard Plantagenet

Edward IV, King of England Elizabeth Woodville

**Elizabeth of York** Henry VII, King of England

> **King Henry VIII** King of England