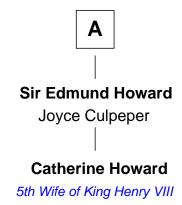

## FamousKin.com Relationship Chart of

**King Henry VIII** 

King of England

7th cousin 1 time removed of

5th Wife of King Henry VIII

| King Edward I               |                      |
|-----------------------------|----------------------|
| with wife                   | with wife            |
| Eleanor of Castile          | Margaret of France   |
|                             |                      |
| Edward II, King of England  | Thomas of Brotherton |
| Isabella of France          | Alice de Hales       |
| Edward III, King of England | Margaret Plantagenet |
| Philippa of Hainault        | John de Segrave      |
| John of Gaunt               | Elizabeth de Segrave |
| Katherine Roet              | John de Mowbray      |
| Sir John Beaufort           | Sir Thomas Mowbray   |
| Margaret de Holand          | Elizabeth Fitzalan   |
| John Beaufort               | Margaret Mowbray     |
| Margaret Beauchamp          | Sir Robert Howard    |
| Margaret Beaufort           | Sir John Howard      |
| Edmund Tudor                | Katherine Moleyns    |
| Henry VII, King of England  | Sir Thomas Howard    |
| Elizabeth of York           | Elizabeth Tilney     |
|                             |                      |
| King Henry VIII             | A                    |
| King of England             |                      |