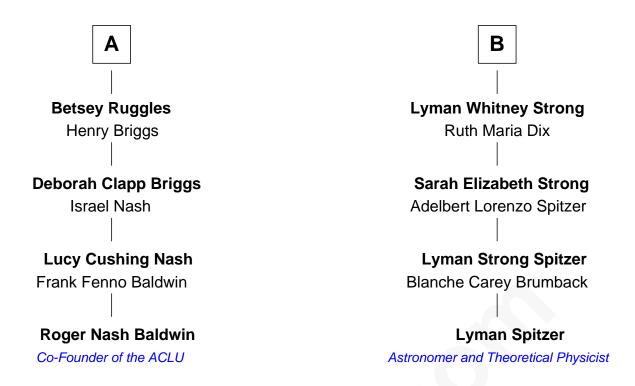

## FamousKin.com Relationship Chart of

**Roger Nash Baldwin** 

Co-Founder of the ACLU

10th cousin of

Astronomer and Theoretical Physicist