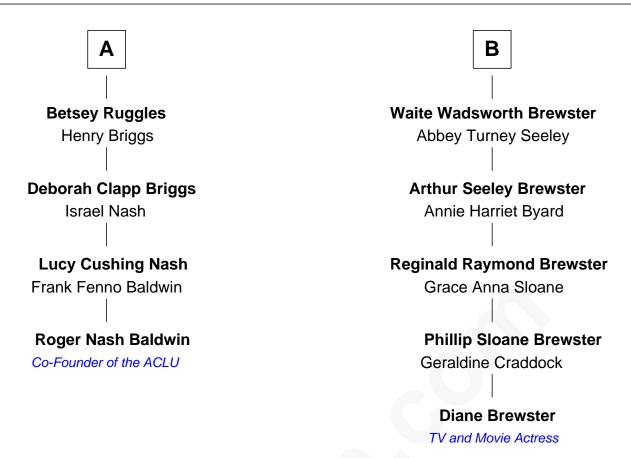

## FamousKin.com Relationship Chart of

**Roger Nash Baldwin** 

Co-Founder of the ACLU

10th cousin 1 time removed of

TV and Movie Actress

## **Alexander Carpenter Juliana Carpenter Alice Carpenter** George Morton Gov. William Bradford William Bradford **Patience Morton** John Faunce Alice Richards Sarah Faunce **Thomas Bradford** Ann Raymond **Edward Doty Elizabeth Doty** Jerusha Bradford **Tobias Oakman** Hezekiah Newcomb Samuel Oakman Silas Newcomb Elizabeth Hatch Submit Pinneo Samuel Oakman Jerusha Newcomb **Deborah Turner** Wadsworth Brewster **Eunice Oakman Sardius Brewster** Thomas Ruggles Harriet Byron Waite В