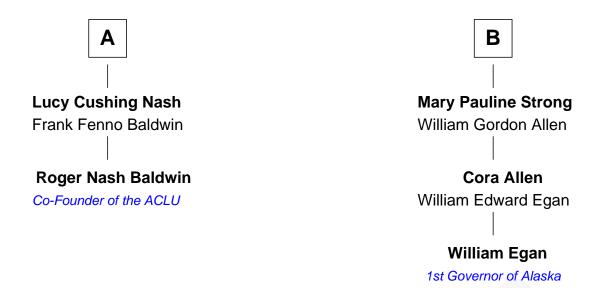

## FamousKin.com Relationship Chart of

Roger Nash Baldwin
Co-Founder of the ACLU

8th cousin 1 time removed of

**William Egan** 

1st Governor of Alaska