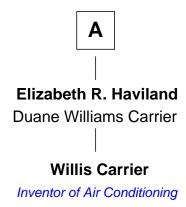

## **Willis Carrier**

Inventor of Air Conditioning

5th cousin 3 times removed of

25th U.S. Secretary of State

## **John Fobes Constant Mitchell Elizabeth Fobes Edward Fobes** Joseph Russell Elizabeth Howard **Mary Russell Joshua Fobes** John Lapham Abigail Dunbar Joshua Lapham **Leah Fobes** Hannah Sherman Israel Washburn Lydia Lapham Israel Washburn Stephen Rogers Abiah King Sarah Rogers Israel Washburn Dr. Harris Otis Martha Benjamin **Lydia Otis** Elihu Washburne **Thomas Button** 25th U.S. Secretary of State **Ann Elizabeth Button** David Joy Haviland