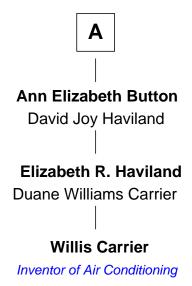

## **Willis Carrier**

Inventor of Air Conditioning

7th cousin 2 times removed of

## **Richard Warren** Elizabeth Walker **Anna Warren Elizabeth Warren** Thomas Little Richard Church **Ephraim Little Abigail Church** Mary Sturtevant Samuel Thaxter **Mercy Little Sarah Thaxter** Job Otis Peter Dunbar **Abigail Dunbar Dr. Ephraim Otis** Rachel Hersey Joshua Fobes **Dr. Ephraim Otis Leah Fobes** Sarah Harris Israel Washburn **Dr. Harris Otis** Israel Washburn Sarah Rogers Abiah King **Lydia Otis** Israel Washburn Thomas Button Martha Benjamin Elihu Washburne 25th U.S. Secretary of State