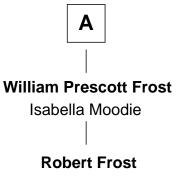

## 7th cousin 1 time removed of

Robert Frost Poet and Playwright

| John Emery                   |                        |
|------------------------------|------------------------|
| with wife                    | with wife              |
| Mary Shatswell               | Alice Grantham         |
|                              |                        |
| Ebenezer Emery               | John Emery             |
| John Hoag                    | Mary                   |
|                              |                        |
| Jonathan Hoag                | Mary Emery             |
| Martha Goodwin               | Samuel Sawyer          |
|                              |                        |
| Stephen Hoag                 | John Sawyer            |
| Anna Hunt                    | Sarah Welles           |
|                              |                        |
| Jonathan Hoag                | Eunice Sawyer          |
| Sarah Hall                   | Joshua Woodman         |
|                              |                        |
| Anna Hoag                    | Samuel Woodman         |
| David Haviland               | Judith French          |
|                              |                        |
| David Joy Haviland           | Mary Woodman           |
| Ann Elizabeth Button         | Daniel Colcord         |
|                              |                        |
| Elizabeth R. Haviland        | ludith Coloord         |
|                              | Judith Colcord         |
| Duane Williams Carrier       | William Prescott Frost |
|                              |                        |
| Willis Carrier               |                        |
| Inventor of Air Conditioning |                        |